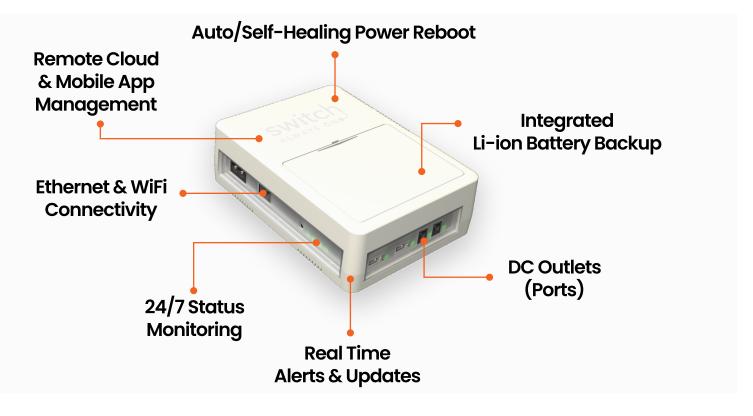

Problem Solved!
ALL-IN ONE
SOLUTION

Switch Always On offers all-in-one solution designed to eliminate unattended kiosks' connectivity and equipment failures incorporating a backup Li-Ion battery, ethernet & wifi connectivity, cloud integration, and an end user mobile app.

Stay Connected!

AUTO-REBOOT & ELIMINATE SERVICE CALL

Switch Always On automatically reboots any disconnected networking device, ensuring uninterrupted operation. With the integrated battery backup and auto-reboot functions, minimize disruptions to your operations & eliminate service calls! You can reboot your entire equipment using one of the AC accessories.

We've got your back!

24/7 PROFESSIONAL MONITORING WITH OUR MOBILE APP

Stay connected and receive real-time alerts directly on your desktop or mobile device whenever disruptions or restoration of AC power and/or connectivity occur. With mobile & cloud remote troubleshooting, stay informed and take immediate action.

## Don't let connection issues, device hangups, or power disturbances hinder your business success!

Switch Always On provides the answer to unattended kiosks' most pressing problems.

Minimize kiosk downtime, eliminate costly truck rolls, and ensure uninterrupted operations with our advanced features: