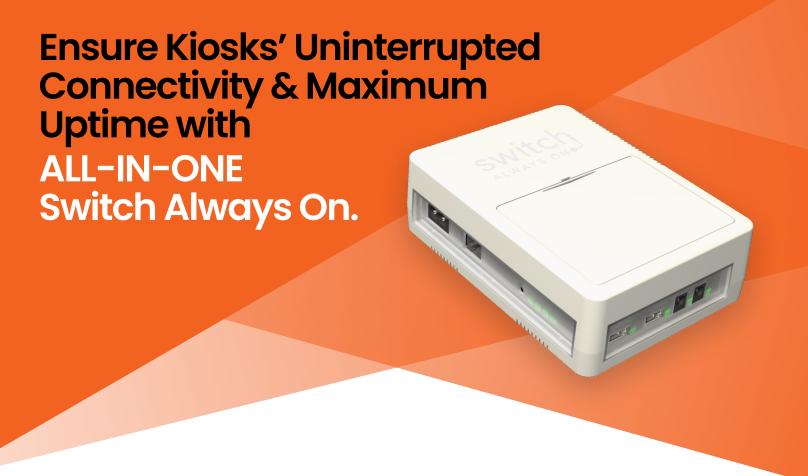

Problem Solved!
ALL-IN ONE
SOLUTION

Switch Always On offers all-in-one solution designed to eliminate unattended kiosks' connectivity and equipment failures incorporating a backup Li-Ion battery, ethernet & wifi connectivity, cloud integration, and an end user mobile app.

## Switch Always On Bringing Solutions to Industry Problems.

The Switch Always On offers an all-in-one power management solution designed to eliminate unattended kiosks' connectivity and equipment failures, enabling you to stay connected and keep your business up and running at all times. Get peace of mind with security against connection issues, device and equipment hangups, power glitches, surges, and outages!